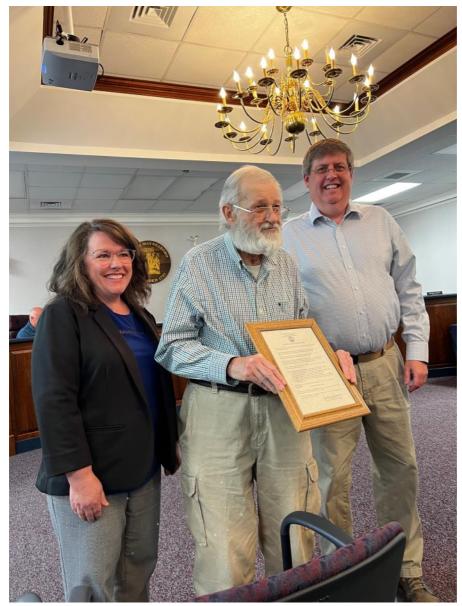

Thanks!

Mike and Susan Myers

Tine C 010 - (11) 25 ichth how to are books Bat 142 - Dut for the 2 × Some rakt I ha we LAN27 3401 INO heed thas 100 ROOKC nt did

**Jimmy Owens honored** - Jimmy Owens was honored with a City proclamation at the April 24th Waynesboro City Council meeting. The proclamation described Jiimmy's service in the Military, his career with Wayn-Tex over 32 years, his work Habitat for Humanity, Kiwanis, and the Wayne Theater, including receiving the Millard Fuller Award from Habitat, their top honor; and his long time affiliation with the American Legion Post 340. We give thanks that Jimmy is a part of the Body of Christ here at Grace and that his life has been blessed to be a blessing!